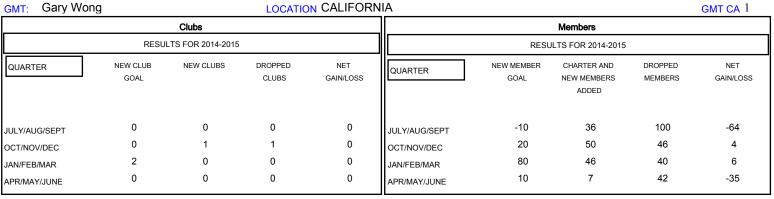

## GOALS AND ACTUAL NEW CLUBS CUMULATIVE

| DROPPED CLUBS: 1  DROPPED MEMBERS |                 | 28 CLUBS OF 44 ADDED 1 OR MORE<br>NEW MEMBERS | GENDER DISTRIBUTION           MALE         727 (60.13%)           FEMALE         482 (39.87%) |           |
|-----------------------------------|-----------------|-----------------------------------------------|-----------------------------------------------------------------------------------------------|-----------|
| DECEASED  CLUB CANCELLED  OTHER   | 16<br>20<br>192 | CLICK HERE FOR HEALTH ASSESSMENT DATA         | FAMILY UNIT MEMBERS HEAD OF HOUSEHOLD                                                         | 138<br>65 |
| TOTAL                             | 228             |                                               | NON-HEAD OF HOUSEHOLD                                                                         | 73        |