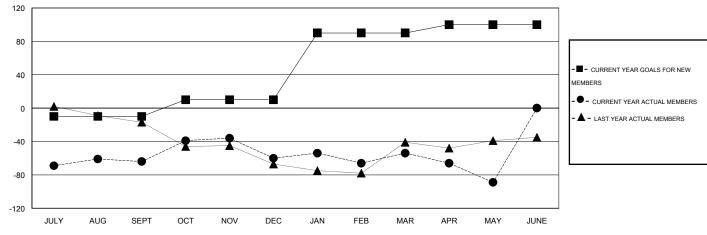

## GOALS AND ACTUAL NEW CLUBS CUMULATIVE

| DROPPED CLUBS: 1  DROPPED MEMBERS |                 | 28 CLUBS OF 44 ADDED 1 OR MORE<br>NEW MEMBERS | GENDER DISTRIBUTION           MALE         727 (60.13%)           FEMALE         482 (39.87%) |           |
|-----------------------------------|-----------------|-----------------------------------------------|-----------------------------------------------------------------------------------------------|-----------|
| DECEASED  CLUB CANCELLED  OTHER   | 16<br>20<br>192 | CLICK HERE FOR HEALTH ASSESSMENT DATA         | FAMILY UNIT MEMBERS HEAD OF HOUSEHOLD                                                         | 138<br>65 |
| TOTAL                             | 228             |                                               | NON-HEAD OF HOUSEHOLD                                                                         | 73        |